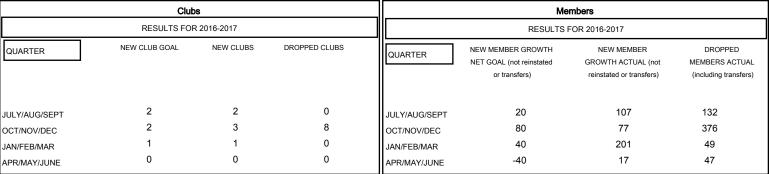

| DROPPED CLUBS: 8 |     |
|------------------|-----|
| DROPPED MEMBERS  |     |
| DECEASED         | 11  |
| CLUB CANCELLED   | 323 |
| OTHER            | 270 |
| TOTAL            | 604 |

| 54 CLUBS OF 93 ADDED 1 OR MORE | GENDER DISTRIBUTION |                |
|--------------------------------|---------------------|----------------|
| NEW MEMBERS                    | MALE                | 2,149 (67.24%) |
|                                | FEMALE              | 1,047 (32.76%) |