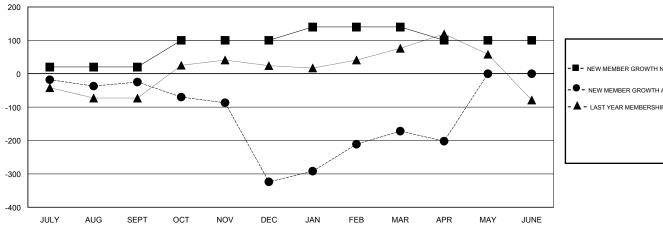

## GOALS AND ACTUAL MEMBERS CUMULATIVE

| -■- NEW MEMBER GROWTH NET GOAL    |  |
|-----------------------------------|--|
| - ● - NEW MEMBER GROWTH ACTUAL    |  |
| - A - LAST YEAR MEMBERSHIP ACTUAL |  |
|                                   |  |
|                                   |  |
|                                   |  |