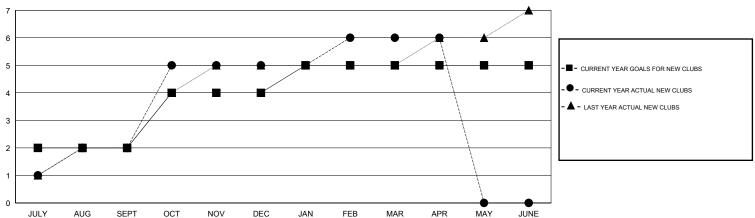

## MONTHLY MEMBERSHIP PROGRESS REPORT

## District 321C2

Results as of: 4/30/2017





## GOALS AND ACTUAL NEW CLUBS CUMULATIVE



## GOALS AND ACTUAL MEMBERS CUMULATIVE



| -■- NEW MEMBER GROWTH NET GOAL    |  |
|-----------------------------------|--|
| - ● - NEW MEMBER GROWTH ACTUAL    |  |
| - A - LAST YEAR MEMBERSHIP ACTUAL |  |
|                                   |  |
|                                   |  |
|                                   |  |

| DROPPED CLUBS: 8 |     |
|------------------|-----|
| DROPPED MEMBERS  |     |
| DECEASED         | 11  |
| CLUB CANCELLED   | 323 |
| OTHER            | 270 |
| TOTAL            | 604 |

| 54 CLUBS OF 93 ADDED 1 OR MORE | GENDER DISTRIBUTION |                |
|--------------------------------|---------------------|----------------|
| NEW MEMBERS                    | MALE                | 2,149 (67.24%) |
|                                | FEMALE              |